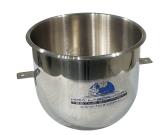

## Spare Parts & Accessories:

| Product Code | Product Name                  | Capacity<br>(It) | Dimensions<br>(cm) | Weight<br>(kg) | Power Supply          |
|--------------|-------------------------------|------------------|--------------------|----------------|-----------------------|
| HR-AS1625/1  | Bowl for HR-AS1625            | 5                |                    |                |                       |
| HR-AS1625/2  | Beater for HR-AS1625          |                  |                    |                |                       |
| HR-AS1625/3  | Electric Heater for HR-AS1625 |                  | Ø 25x30            | 5              | 220 V, 50-60 Hz, 1 ph |
| HR-AS1630/1  | Bowl for HR-AS1630            | 10               |                    |                |                       |
| HR-AS1630/2  | Beater for HR-AS1630          |                  |                    |                |                       |
| HR-AS1630/3  | Electric Heater for HR-AS1630 |                  | Ø 30x35            | 7              | 220 V, 50-60 Hz, 1 ph |