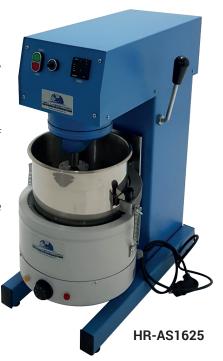

## **ASPHALT MIXERS**

STANDARDS: EN 12697-35

This mixers has been designed to mix bituminous samples for compaction tests, Marshall and tensile splitting test and for other tests where uniformity is required.

Thanks to the planetary action this mixer ensures a complete and uniform mixing.

The machine is provided with a variable speed drive allowing to set a wide range of speeds.

A timer allows to select the mixing time or the continuous mixing.

The bituminous mix must be prepared at prescribed temperature for this reason the mixer can equipped with thermostatically controlled heater.

The mixer is supplied complete with suitable capacity bowl and the beater.

Electric heater should be ordered separately.

HR-AS1625/1