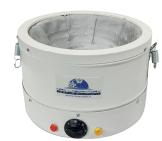

The bituminous mix must be prepared at prescribed temperature for this reason the mixer can equipped with thermostatically controlled heater.

The mixer is supplied complete with suitable capacity bowl and the beater.

Electric heater should be ordered separately.

HR-AS1625/1

## Spare Parts & Accessories:

| Product Code | Product Name                  | Capacity<br>(It) | Dimensions<br>(cm) | Weight<br>(kg) | Power Supply          |
|--------------|-------------------------------|------------------|--------------------|----------------|-----------------------|
| HR-AS1625/1  | Bowl for HR-AS1625            | 5                |                    |                |                       |
| HR-AS1625/2  | Beater for HR-AS1625          |                  |                    |                |                       |
| HR-AS1625/3  | Electric Heater for HR-AS1625 |                  | Ø 25x30            | 5              | 220 V, 50-60 Hz, 1 ph |
| HR-AS1630/1  | Bowl for HR-AS1630            | 10               |                    |                |                       |
| HR-AS1630/2  | Beater for HR-AS1630          |                  |                    |                |                       |
| HR-AS1630/3  | Electric Heater for HR-AS1630 |                  | Ø 30x35            | 7              | 220 V, 50-60 Hz, 1 ph |