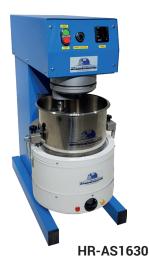

## **Technical Specifications:**

| Product Code | Product Name  | Capacity<br>(It) | Dimensions<br>(cm) | Weight<br>(kg) | Power Supply          |
|--------------|---------------|------------------|--------------------|----------------|-----------------------|
| HR-AS1625    | Asphalt Mixer | 5                | 30x55x65           | 55             | 220 V, 50-60 Hz, 1 ph |
| HR-AS1630    | Asphalt Mixer | 10               | 70x75x80           | 75             | 220 V, 50-60 Hz, 1 ph |

HR-AS1630/2

HR-AS1630/1

HR-AS1630/3