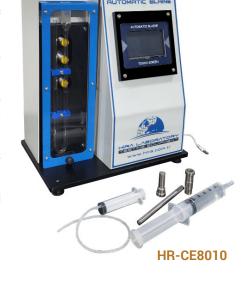

## **AUTOMATIC BLAINE AIR PERMEABILITY APPARATUS**

STANDARDS: EN 196-6, ASTM C204, ASSHTO T153

The Automatic Blaine Air Permeability Apparatus is used to determine particle size of powder materials such as portland cement and lime in terms of their specific surface according to the Blain technique.

The microprocessor-controlled Automatic Blaine Air Permeability Apparatus is with a manometer column operates with 1 cell.

After entering the properties of the sample into the control unit, the device performs the test automatically and the results can be transferred to the computer via a USB.

Supplied complete with U-Tube Glass Manometer, 1 bottle of Filling Oil, 500 pieces Filter Paper Discs and a tamper.

Dust Filter Paper, Calibration Sand and Reference Cement should be ordered separately.

| Product Code | Product Name                   |
|--------------|--------------------------------|
| HR-CE8010/1  | U-Tube Glass Manometer         |
| HR-CE8010/2  | Stainless Steel Cell           |
| HR-CE8010/3  | Filling Oil, 1 bottle          |
| HR-CE8010/4  | Filter Paper, Pack of 500      |
| HR-CE8010/5  | Dust Filter Paper, Pack of 100 |
| HR-CE8010/6  | Tamper                         |
| HR-CE8010/7  | Calibration Sand, 2 x 100 ml   |
| HR-CE8000/7  | Reference Cement, 5 gr         |

## **Technical Specifications:**

| Product Code | Product Name                                | Dimensions<br>(cm) | Weight<br>(kg) | Power Supply          |
|--------------|---------------------------------------------|--------------------|----------------|-----------------------|
| HR-CE8010    | Automatic Blaine Air Permeability Apparatus | 50x40x45           | 15             | 220 V, 50-60 Hz, 1 ph |