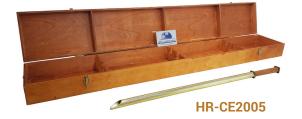

Packaged Cement Tube Sampler is used to sample cement homogeneously from cement bags.

## **Technical Specifications:**

| Product Code | Product Name                 | Dimensions<br>(mm) | Weight<br>(kg) |
|--------------|------------------------------|--------------------|----------------|
| HR-CE2000    | Bulk Cement Sampler          | 40x1500            | 5              |
| HR-CE2005    | Packaged Cement Tube Sampler | 32x1050            | 3              |