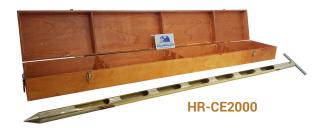

## **BULK & PACKAGED CEMENT SAMPLER**

STANDARDS: EN 196-7, ASTM C183, ASSHTO T127

Bulk Cement Sampler is used to sample cement in bulk storages or shipment. Brass made, it consists of two concentric tubes with slots. Inside tube volume is 3 liters approx.

## **Technical Specifications:**

| Product Code | Product Name                 | Dimensions<br>(mm) | Weight<br>(kg) |
|--------------|------------------------------|--------------------|----------------|
| HR-CE2000    | Bulk Cement Sampler          | 40x1500            | 5              |
| HR-CE2005    | Packaged Cement Tube Sampler | 32x1050            | 3              |