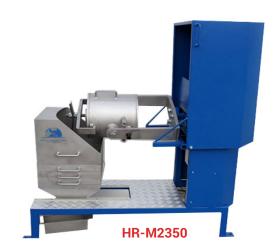

## **BALL & ROD MILL WITH TILTING MECHANISM**

Ball & Rod Mill with Tilting Mechanism is designed to meet industrial requirements for grinding coal, cement and a wide variety of ores.

Ball & Rod Mill with Tilting Mechanism, consists of Grinding bowl, 0.75 kW geared motor mounted on a high precision robust steel chassis, speed converter, suitable separation sieves and sampler. The drum is made of AISI 304 material.

Grinding Ball Set (heat treated hardened chrome alloy) and Grinding Rods (AISI 304 stainless steel) must be ordered separately upon request.

Drum dimensions for Model HR-M2350 are Ø 200mm x 200 mm and 6 liter capacity.