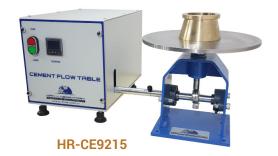

The motor operated model is driven by a motor speed reducer through a mechanical coupling at the rate of 1 revolution per second. The number of drops is preset on a counter and the machine stops automatically at the end of the cycle.

## **Technical Specifications:**

| Product Code   | Product Name                      | Operated  | Table dia.<br>(mm) | Drop Height<br>(mm) | Dimensions<br>(mm) | Weight<br>(kg) | Power Supply       |
|----------------|-----------------------------------|-----------|--------------------|---------------------|--------------------|----------------|--------------------|
| HR-CE9200      | Cement Flow Table, EN             | Hand      | Ø 300              | 10                  | 260x260x27         | 13             |                    |
| HR-CE9205      | Cement Flow Table, ASTM           | Hand      | Ø 254              | 12,7                | 260x260x27         | 13             |                    |
| HR-CE9215      | Motorized Cement Flow Table, EN   | Motorized | Ø 300              | 10                  | 470x360x350        | 36             | 220 V, 50 Hz, 1 ph |
| HR-CE9215/60Hz | Motorized Cement Flow Table, EN   | Motorized | Ø 300              | 10                  | 470x360x350        | 36             | 220 V, 60 Hz, 1 ph |
| HR-CE9220      | Motorized Cement Flow Table, ASTM | Motorized | Ø 254              | 12,7                | 470x360x350        | 36             | 220 V, 50 Hz, 1 ph |
| HR-CE9220/60Hz | Motorized Cement Flow Table, ASTM | Motorized | Ø 254              | 12,7                | 470x360x350        | 36             | 220 V, 60 Hz, 1 ph |