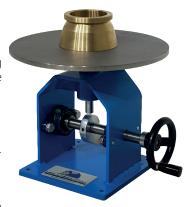

## **CEMENT FLOW TABLES**

STANDARDS: EN 459-2, 1015-3, ASTM C230

Used for determining consistency of mortar, lime and cement specimens.

Manual and motorized two models are available.

The hand operated model is fitted with a hand wheel.

EN Model, the table is manufactured from stainless steel and Ø300 mm.

The cone made of brass has dimensions of 100mm base dia. x 70mm top dia. x 60mm high.

ASTM Model; the table is manufactured from bronze and Ø254 mm.

The cone made of brass has dimensions of 100 mm base dia. X 70 mm top dia. X 50 mm height.

HR-CE9200

Both models are supplied complete with flow mould and tamper.