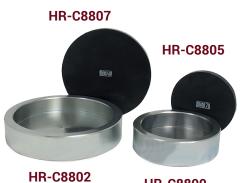

# **UNBONDED CAPPING PADS AND RETAINERS**

#### STANDARDS: ASTM C1231

Used for compression tests on concrete cylinder samples, as an alternative method to the sulphur capping and grinding machine.

Two Steel Capping Retainers are applied on the two flat surfaces of the cylinder.

Two Neoprene Pads are put between them, for a better load distribution.

60 Shore hardness pads for expected strength from 10 to 48 MPa.

The system is not applicable for expected strength lower than 10 MPa.

## **Technical Specifications:**

| Product<br>Code | Product Name                  | Hardness | Sample Dimensions (mm) |
|-----------------|-------------------------------|----------|------------------------|
| HR-C8800        | Capping Retainers (Pack of 2) |          | 100x200                |
| HR-C8801        | Capping Retainers (Pack of 2) |          | 150x300                |
| HR-C8802        | Capping Retainers (Pack of 2) |          | 160x320                |
| HR-C8805        | Neoprene Pads (Pack of 2)     | 60 Shore | 100x200                |
| HR-C8806        | Neoprene Pads (Pack of 2)     | 60 Shore | 150x300                |
| HR-C8807        | Neoprene Pads (Pack of 2)     | 60 Shore | 160x320                |
| HR-C8810        | Neoprene Pads (Pack of 2)     | 70 Shore | 100x200                |
| HR-C8811        | Neoprene Pads (Pack of 2)     | 70 Shore | 150x300                |
| HR-C8812        | Neoprene Pads (Pack of 2)     | 70 Shore | 160x320                |

HR-C8800