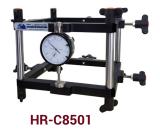

# COMPRESSOMETER

#### STANDARDS: ASTM C469

Compressometers are used to determine the strain and deformation characteristics of concrete specimens.

Supplied without dial gauge or LVDT and should be ordered separately.

If any Compressometer will use with LVDT, it is used with HİRATEST Semi-Automatic or Automatic Power Units. Digital Data Unit is also required and should be ordered separately. Digital Data Unit can transfer the raw data to computer transiently.

## **Technical Specifications:**

| Product<br>Code | Product Name                            |
|-----------------|-----------------------------------------|
| HR-C8500        | Compressometer for 150 mm Cubes         |
| HR-C8501        | Compressometer for 200 mm Cubes         |
| HR-C8502        | Compressometer for 100x200 mm Cylinders |
| HR-C8503        | Compressometer for 150x300 mm Cylinders |

# HR-C8500 HR-C8503 HR-C8502