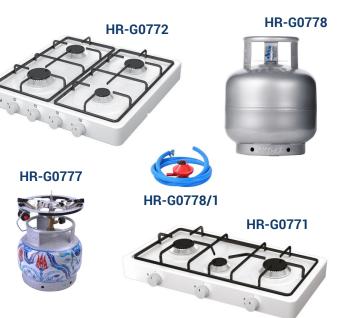

## **COOKTOP STOVE**

Two, Three or Four Eyed Set-Top Cookers used in for sample drying processes are available with natural gas or LPG cylinder options.

2 kg or 12 kg Tube, Decanter Set and Tube Head for 2 kg Tube should be ordered separately for LPG Cylinder compatible furnaces.

### **Technical Specifications:**

| Product Code | Product Name                 |
|--------------|------------------------------|
| HR-G0770     | Two Eyed Gas Cooktop Stove   |
| HR-G0771     | Three Eyed Gas Cooktop Stove |
| HR-G0772     | Four Eyed Gas Cooktop Stove  |
| HR-G0773     | Two Eyed Lpg Cooktop Stove   |
| HR-G0774     | Three Eyed Lpg Cooktop Stove |
| HR-G0775     | Four Eyed Lpg Cooktop Stove  |

### Spare Parts & Accessories:

| Product Code | Product Name            |
|--------------|-------------------------|
| HR-G0777     | Tube, 2 kg              |
| HR-G0777/1   | Tube Head for 2 kg Tube |
| HR-G0778     | Tube, 12 kg             |
| HR-G0778/1   | Decanter Set            |