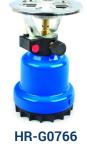

Tripod is manufactured from metal. It is used to keep the glass materials above fire. Should be ordered separately.

HR-G0766 Model Multipurpose Portable Bunsen Burner offers practical and suitable solutions in laboratories with limited or no gas connection possibilities. It allows precise control of the flame force. The perforated design gas outlet grille acts as a balancer that allows the gas to exit at low speed at the first exit. The lighter on the Bunsen burner provides easy use. It can burn for 4-6 hours with 190 gr cartridge. Gas cartridge should be ordered separately.

#### **Technical Specifications:**

| Product Code | Product Name           |  |
|--------------|------------------------|--|
| HR-G0765     | Bunsen Burner          |  |
| HR-G0766     | Portable Bunsen Burner |  |
|              |                        |  |