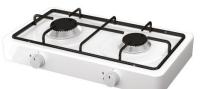

## **COOKTOP STOVE**

Two, Three or Four Eyed Set-Top Cookers used in for sample drying processes are available with natural gas or LPG cylinder options.

2 kg or 12 kg Tube, Decanter Set and Tube Head for 2 kg Tube should be ordered separately for LPG Cylinder compatible furnaces.

### **Technical Specifications:**

| Product Code | Product Name                 |
|--------------|------------------------------|
| HR-G0770     | Two Eyed Gas Cooktop Stove   |
| HR-G0771     | Three Eyed Gas Cooktop Stove |
| HR-G0772     | Four Eyed Gas Cooktop Stove  |
| HR-G0773     | Two Eyed Lpg Cooktop Stove   |
| HR-G0774     | Three Eyed Lpg Cooktop Stove |
| HR-G0775     | Four Eyed Lpg Cooktop Stove  |

HR-G0770