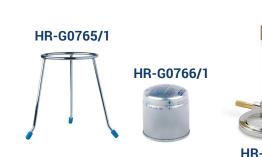

Tripod is manufactured from metal. It is used to keep the glass materials above fire. Should be ordered separately.

HR-G0766 Model Multipurpose Portable Bunsen Burner offers practical and suitable solutions in laboratories with limited or no gas connection possibilities. It allows precise control of the flame force. The perforated design gas outlet grille acts as a balancer that allows the gas to exit at low speed at the first exit. The lighter on the Bunsen burner provides easy use. It can burn for 4-6 hours with 190 gr cartridge. Gas cartridge should be ordered separately.

#### **Technical Specifications:**

| Product Code | Product Name           |  |
|--------------|------------------------|--|
| HR-G0765     | Bunsen Burner          |  |
| HR-G0766     | Portable Bunsen Burner |  |
|              |                        |  |

### Spare Parts & Accessories:

| Product Code | Product Name          |
|--------------|-----------------------|
| HR-G0765/1   | Tripod, 150 mm        |
| HR-G0766/1   | Gas Cartridge, 190 gr |