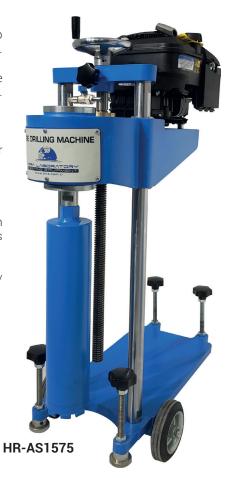

## **CORE DRILLING MACHINE (PETROL ENGINE)**

STANDARDS: EN 12697-27

Compact and portable HR-AS1575 Core Drilling Machine is designed to cut cores up to 150 mm diameter from concrete, asphalt and similar hard construction materials.

These drilling machines are extremely robust, heavy duty, compact and reliable. The sliding group is rectified so as to assure a very soft and accurate drilling movement.

Built in water swivel to cool the diamond bit.

The robust steel base is equipped with wheels for easy site displacements, together with four levelling and stabilizing feet.

All working and moving parts are plated for rust protection.

The motor assembly comprises a 6.5 hp petrol engine. A ball screw mechanism enables close control of the drilling pressure and rapid return when drilling is completed.

The machine comprises a vertical support column which carries the drill head/ motor assembly.

The equipment is supplied complete with base unit, motor swivel attachment.

Strap wrench, Spanner, s and Core Extractors should be ordered separately.

|  | Product Code | Product Name                          | Dimensions<br>(cm) | Weight<br>(kg) | Engine Power<br>(hp) |
|--|--------------|---------------------------------------|--------------------|----------------|----------------------|
|  | HR-AS1575    | Core Drilling Machine (Petrol Engine) | 50x85x120          | 105            | 6,5                  |