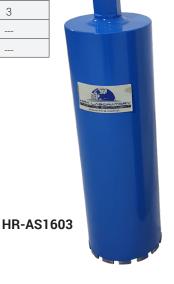

## Spare Parts & Accessories:

| Product Code | Product Name             | Dimensions<br>(cm) | Weight<br>(kg) |
|--------------|--------------------------|--------------------|----------------|
| HR-AS1600    | Core Bit, Ø 50 mm        | Ø 5 x 45           | 2              |
| HR-AS1601    | Core Bit, Ø 75 mm        | Ø 7,5 x 45         | 2,5            |
| HR-AS1602    | Core Bit, Ø 100 mm       | Ø 10 x 45          | 3              |
| HR-AS1603    | Core Bit, Ø 150 mm       | Ø 15 x 45          | 5              |
| HR-AS1606    | Core Extractor, Ø 100 mm | 30x25x25           | 2              |
| HR-AS1607    | Core Extractor, Ø 150 mm | 30x25x25           | 3              |
| HR-G0780     | Strap wrench             |                    |                |
| HR-G0781     | Spanner                  |                    |                |