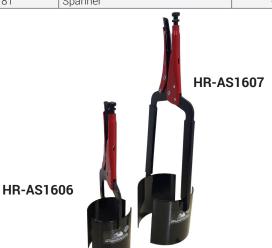

## Spare Parts & Accessories:

| Product Code | Product Name             | Dimensions<br>(cm) | Weight<br>(kg) |
|--------------|--------------------------|--------------------|----------------|
| HR-AS1600    | Core Bit, Ø 50 mm        | Ø 5 x 45           | 2              |
| HR-AS1601    | Core Bit, Ø 75 mm        | Ø 7,5 x 45         | 2,5            |
| HR-AS1602    | Core Bit, Ø 100 mm       | Ø 10 x 45          | 3              |
| HR-AS1603    | Core Bit, Ø 150 mm       | Ø 15 x 45          | 5              |
| HR-AS1606    | Core Extractor, Ø 100 mm | 30x25x25           | 2              |
| HR-AS1607    | Core Extractor, Ø 150 mm | 30x25x25           | 3              |
| HR-G0780     | Strap wrench             |                    |                |
| HR-G0781     | Spanner                  |                    |                |