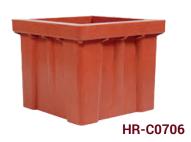

## **Technical Specifications:**

| Product<br>Code | Product Name                 | Int. Dimensions<br>(cm) | Ext. Dimensions<br>(cm) | Weight<br>(kg) |
|-----------------|------------------------------|-------------------------|-------------------------|----------------|
| HR-C0700        | Plastic Cube Mould, Two gang | 10x10x10                | 26x12x12                | 2              |
| HR-C0702        | Steel Cube Mould             | 10x10x10                | 27x27x12                | 7              |
| HR-C0704        | Plastic Cube Mould           | 15x15x15                | 22x22x18                | 2,2            |
| HR-C0706        | Poliethylene Cube Mould      | 15x15x15                | 22x22x18                | 2,2            |
| HR-C0710        | Steel Cube Mould             | 15x15x15                | 30x21x16                | 16,2           |
| HR-C0712        | Steel Cube Mould             | 20x20x20                | 33x27x22                | 20,2           |