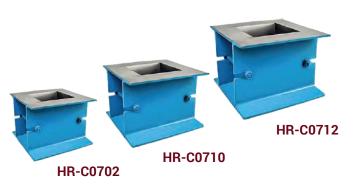

Steel Moulds are extremely sturdy and the inside surfaces are accurately machined.

## **Technical Specifications:**

| Product<br>Code | Product Name                 | Int. Dimensions<br>(cm) | Ext. Dimensions<br>(cm) | Weight<br>(kg) |
|-----------------|------------------------------|-------------------------|-------------------------|----------------|
| HR-C0700        | Plastic Cube Mould, Two gang | 10x10x10                | 26x12x12                | 2              |
| HR-C0702        | Steel Cube Mould             | 10x10x10                | 27x27x12                | 7              |
| HR-C0704        | Plastic Cube Mould           | 15x15x15                | 22x22x18                | 2,2            |
| HR-C0706        | Poliethylene Cube Mould      | 15x15x15                | 22x22x18                | 2,2            |
| HR-C0710        | Steel Cube Mould             | 15x15x15                | 30x21x16                | 16,2           |
| HR-C0712        | Steel Cube Mould             | 20x20x20                | 33x27x22                | 20,2           |