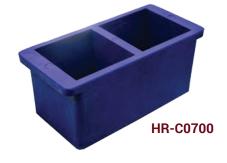

## **Technical Specifications:**

| Product<br>Code | Product Name                 | Int. Dimensions<br>(cm) | Ext. Dimensions<br>(cm) | Weight<br>(kg) |
|-----------------|------------------------------|-------------------------|-------------------------|----------------|
| HR-C0700        | Plastic Cube Mould, Two gang | 10x10x10                | 26x12x12                | 2              |
| HR-C0702        | Steel Cube Mould             | 10x10x10                | 27x27x12                | 7              |
| HR-C0704        | Plastic Cube Mould           | 15x15x15                | 22x22x18                | 2,2            |
| HR-C0706        | Poliethylene Cube Mould      | 15x15x15                | 22x22x18                | 2,2            |
| HR-C0710        | Steel Cube Mould             | 15x15x15                | 30x21x16                | 16,2           |
| HR-C0712        | Steel Cube Mould             | 20x20x20                | 33x27x22                | 20,2           |