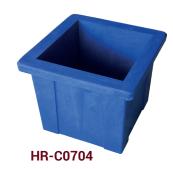

## **Technical Specifications:**

| Product<br>Code | Product Name                 | Int. Dimensions<br>(cm) | Ext. Dimensions<br>(cm) | Weight<br>(kg) |
|-----------------|------------------------------|-------------------------|-------------------------|----------------|
| HR-C0700        | Plastic Cube Mould, Two gang | 10x10x10                | 26x12x12                | 2              |
| HR-C0702        | Steel Cube Mould             | 10x10x10                | 27x27x12                | 7              |
| HR-C0704        | Plastic Cube Mould           | 15x15x15                | 22x22x18                | 2,2            |
| HR-C0706        | Poliethylene Cube Mould      | 15x15x15                | 22x22x18                | 2,2            |
| HR-C0710        | Steel Cube Mould             | 15x15x15                | 30x21x16                | 16,2           |
| HR-C0712        | Steel Cube Mould             | 20x20x20                | 33x27x22                | 20,2           |