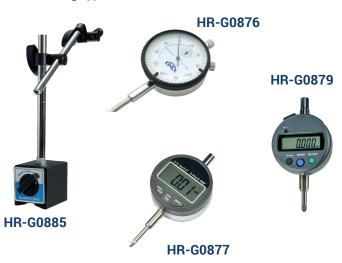

# **DIAL GAUGES**

Dial Gauges are essential instruments that are used to measure accurately very small and diminutive liner distances.

HİRA Test supplies high quality Dial Gauge for various material testing applications.

### **Technical Specifications:**

| Product Code | Product Name                            |
|--------------|-----------------------------------------|
| HR-G0875     | Analog Dial Indicator, 10 x 0,01 mm     |
| HR-G0876     | Analog Dial Indicator, 30 x 0,01 mm     |
| HR-G0877     | Digital Dial Indicator, 12,7 x 0,01 mm  |
| HR-G0878     | Digital Dial Indicator, 25 x 0,01 mm    |
| HR-G0879     | Digital Dial Indicator, 12.7 x 0,001 mm |
| HR-G0880     | Digital Dial Indicator, 25 x 0,001 mm   |
| HR-G0885     | Adjustable Dial Gauge Holder            |