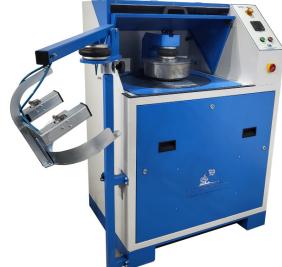

Disc Mill is designed the way that as dust will not leak out during operation. The noise emission level according to the working atmosphere is maximum 85 dB.

Internal body is covered with fireproof acoustics noise insulation material and dust and dirt entry onto the machinery parts are prevented.

The cover mechanism has been designed appropriately in terms of occupational health and safety.

The Disc Mill has a locking mechanism and a cover for ve sound insulation.

There is an Adjustable Timer.

The Disc Mill stop when the door opens or the air pressure decrease, automatically.