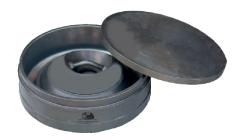

## **DISC MILL**

Disc Mill is used for pulverizing the soil, rock, cement, limestone, ceramic, metal oxides etc. rigid fragile materials.

Supplied with 800 cc Standard Steel Grinding Set.

100 cc and 1000 cc Steel Grinding Set is available as an optional and should be ordered seperately.

## Spare Parts & Accessories:

| Product Code | Product Name                                 | Size<br>(cc) |
|--------------|----------------------------------------------|--------------|
| HR-M6000/1   | Steel Grinding Set                           | 100          |
| HR-M6000/2   | Steel Grinding Set                           | 800          |
| HR-M6000/2S  | Steel Grinding Set (High Quality Tool Steel) | 800          |
| HR-M6000/3S  | Steel Grinding Set (High Quality Tool Steel) | 1000         |
| HR-M6005/1   | Safety Lock                                  |              |
| HR-M6002     | Lifter                                       |              |

HR-M6000/2

HR-M6000/2