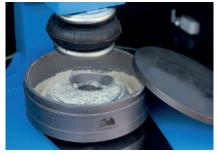

## **DISC MILL**

Disc Mill is used for pulverizing the soil, rock, cement, limestone, ceramic, metal oxides etc. rigid fragile materials.

Supplied with 800 cc Standard Steel Grinding Set.

100 cc and 1000 cc Steel Grinding Set is available as an optional and should be ordered seperately.

Loss of material is minimum during the pulverizing.

The Steel Grinding Set vibrates the Grinding Jar and Pulverizing is carried out by means of a disk in the Jar.

Material feed size is <20 mm and the final fineness for % 85 of grinded material is < 0.075 mm depending on feed material and instrument configuration/settings.