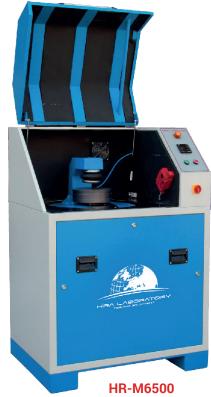

Disc Mill is designed the way that as dust will not leak out during operation. The noise emission level according to the working atmosphere is maximum 85 dB.

Internal body is covered with fireproof acoustics noise insulation material and dust and dirt entry onto the machinery parts are prevented.

The cover mechanism has been designed appropriately in terms of occupational health and safety.

The Disc Mill has a locking mechanism and a cover for ve sound insulation.

There is an Adjustable Timer.

The Disc Mill stop when the door opens or the air pressure decrease, automatically.

## **Technical Specifications:**

| Product Code | Product Name | Dimensions<br>(cm) | Power Supply          |  |
|--------------|--------------|--------------------|-----------------------|--|
| HR-M6500     | Disc Mill    | 100x75x130         | 380 V, 50-60 Hz, 3 ph |  |