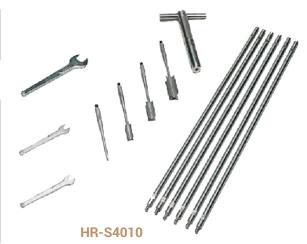

Field Inspection Vane Tester is supplied complete T-handle cylindrical body where a torsional spring is housed, three vanes (16  $\times$  32, 20  $\times$  40 and 25.4  $\times$  50.8 mm), used depending to the expected strength of the soil to be tested, 500 mm long extension rod, tools and carrying case.

#### **Technical Specifications:**

| Product Code | Product Name                 | Dimensions (cm) | Weight (kg) |
|--------------|------------------------------|-----------------|-------------|
| HR-S4010     | Field Inspection Vane Tester | 50x30x10        | 4           |