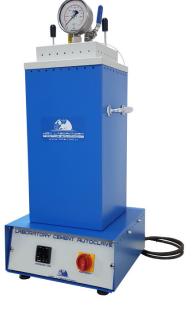

# **CEMENT AUTOCLAVE**

## STANDARDS: ASTM C151, C490; UNE 7207

The Autoclave is designed to perform expansion tests on cement specimens.

It consists of a high pressure boiler with internal dimensions Ø 154x430 mm height, to accept a rack for holding 10 specimens. The heating system is achieved by electric resistances.

The Autoclave Complete with a pressure gauge, temperature regulator, control switches and safety valve.

The Cement Autoclave is supplied complete with 10 samples capacity Specimen Rack.

Two Gang Shrinkage mould and Length Comparators should be ordered separately.

#### **Technical Specifications:**

| Product Code | Product Name     | Dimensions<br>(cm) | Weight<br>(kg) | Power Supply       |
|--------------|------------------|--------------------|----------------|--------------------|
| HR-CE9600    | Cement Autoclave | 40x37x90           | 40             | 220 V, 50 Hz, 1 ph |