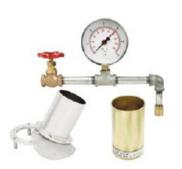

# FINENESS TEST SPRAY APPARATUS

## STANDARDS: EN 451-2; ASTM C430, D1514; AASHTO T192

Fineness Test Spray Apparatus is effective for any wet sieving operations for determining the fineness of fly ash and easily connects to a standard male hose spigot outlet or faucet with the Hose Connector accessory.

The apparatus comprises of a spray nozzle Ø 17.5 mm with 17 holes Ø 0.5 mm oriented and spaced to conform to the standards.

The apparatus is equipped with pressure gauge and fittings for connection to the water supply.

Hose Connector, Fineness Test Sieve, Two-Piece Nickel Plated Wet-Wash Sieve Frame (2" dia.) and 0.045 mm (No. 325) Stainless Mesh 2" Replacement Disc should be ordered seperately.