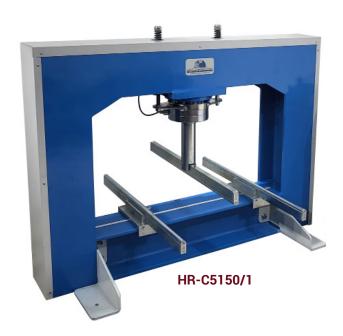

## **Technical Specifications:**

| Product<br>Code | Product Name                                         | Dimensions<br>(cm) | Weight<br>(kg) |
|-----------------|------------------------------------------------------|--------------------|----------------|
| HR-C5000/1      | 100 kN Flexural Testing Frame, U Type                | 81x100x100         | 200            |
| HR-C5005/1      | 200 kN Flexural Testing Frame, U Type                | 81x100x100         | 225            |
| HR-C5010/1      | 300 kN Flexural Testing Frame, U Type                | 81x100x100         | 300            |
| HR-C5100/1      | 200 kN Wide Clearance Flexural Frame, U Type         | 140x60x115         | 500            |
| HR-C5150/1      | 500 kN Wide Clearance Flexural Frame, U Type         | 150x75x115         | 600            |
| HR-C5125/1      | 300 kN Wide Clearance Flexural Testing Frame, C Type | 100x110x130        | 555            |
| HR-C5130/1      | 500 kN Wide Clearance Flexural Testing Frame, C Type | 100x110x135        | 600            |