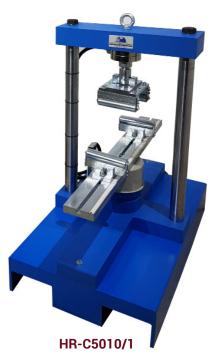

## **Technical Specifications:**

| Product<br>Code | Product Name                                         | Dimensions<br>(cm) | Weight<br>(kg) |
|-----------------|------------------------------------------------------|--------------------|----------------|
| HR-C5000/1      | 100 kN Flexural Testing Frame, U Type                | 81x100x100         | 200            |
| HR-C5005/1      | 200 kN Flexural Testing Frame, U Type                | 81x100x100         | 225            |
| HR-C5010/1      | 300 kN Flexural Testing Frame, U Type                | 81x100x100         | 300            |
| HR-C5100/1      | 200 kN Wide Clearance Flexural Frame, U Type         | 140x60x115         | 500            |
| HR-C5150/1      | 500 kN Wide Clearance Flexural Frame, U Type         | 150x75x115         | 600            |
| HR-C5125/1      | 300 kN Wide Clearance Flexural Testing Frame, C Type | 100x110x130        | 555            |
| HR-C5130/1      | 500 kN Wide Clearance Flexural Testing Frame, C Type | 100x110x135        | 600            |