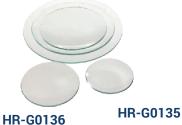

### **Watch Glasses**

**Technical Specifications:** 

| Product Code | Product Name        |
|--------------|---------------------|
| HR-G0135     | Watch Glass, 70 mm  |
| HR-G0136     | Watch Glass, 100 mm |
| HR-G0137     | Watch Glass, 120 mm |
| HR-G0138     | Watch Glass, 150 mm |

HR-G0137 & HR-G0138