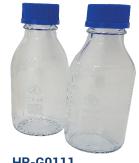

# **Graduated Impurities Test Bottles**

**Technical Specifications:** 

| Product Code | Product Name                                    | Dimensions<br>(mm) | Weight<br>(kg) |
|--------------|-------------------------------------------------|--------------------|----------------|
| HR-G0110     | Graduated Impurities Test Bottle, Glass 250 ml  | 100x100x200        | 0.25           |
| HR-G0111     | Graduated Impurities Test Bottle, Glass 500 ml  | 200x200x400        | 0.5            |
| HR-G0112     | Graduated Impurities Test Bottle, Glass 1000 ml | 300x300x500        | 1              |
| HR-G0113     | Graduated Impurities Test Bottle, Glass 2000 ml | 450x450x700        | 1.75           |

HR-G0111