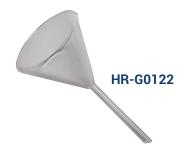

#### **Glass Funnels**

**Technical Specifications:** 

| Product Code | Product Name         |
|--------------|----------------------|
| HR-G0120     | Glass Funnel, 40 mm  |
| HR-G0121     | Glass Funnel, 60 mm  |
| HR-G0122     | Glass Funnel, 75 mm  |
| HR-G0123     | Glass Funnel, 100 mm |
| HR-G0124     | Glass Funnel, 120 mm |
| HR-G0125     | Glass Funnel, 200 mm |