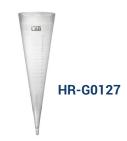

## **İmhoff Funnel**

**Technical Specifications:** 

| Product Code | Product Name           |
|--------------|------------------------|
| HR-G0127     | İmhoff Funnel, 1000 ml |