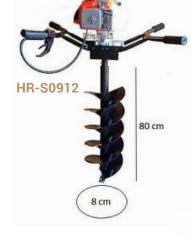

# **MOTORISED SOIL AUGER**

## STANDARTLAR: ASTM D420, ASTM D1452, AASHTO T 86, AASHTO T202, CNR A VI N.25

Designed for soil investigations and to obtain representative samples.

Two models are available.

HR-S0910 Model Motorised Soil Auger is 2-stroke, single-person bicycle with arms and gasoline. HR-S0912 Model Motorised Soil Auger is is 2-stroke, double-person bicycle with arms and gasoline.

In both models, the air filter is atmospheric, crank type bearing and the working system is a rope automatic starter.

Soil Auger Bit should be ordered separately.

# **Technical Specifications:**

| Specifications             | Motorised Soil Auger |          |
|----------------------------|----------------------|----------|
| Product Code               | HR-S0910             | HR-S0912 |
| Height                     | 100 cm               |          |
| Drill length 80 cm         |                      | cm       |
| Engine power               | 3,1 hp               | 4,5 hp   |
| Engine capacity            | 52 cc                | 68 cc    |
| Gearbox                    | Oil-bearing          |          |
| Engine output Gearbox rate | 34:1                 |          |
| Weight (with Auger bit)    | 14,5 kg              | 16,5 kg  |