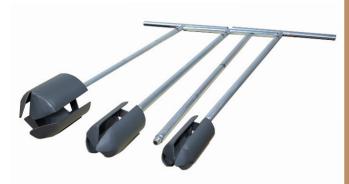

#### STANDARDS: ASTM D420, ASTM D1452, AASHTO T 86, AASHTO T202, CNR A VI N.25

Designed for soil investigations and to obtain representative samples.

Hand Boring and Sampling Set supplied complete with T-handle with 1 m long rod, 1 m Extension rod,  $\emptyset$  80 mm,  $\emptyset$  100 mm and  $\emptyset$  150 mm Auger Heads.

Made of galvanized steel.

## **Technical Specifications:**

| Product Code | Product Name                 | Dimensions<br>(cm) |
|--------------|------------------------------|--------------------|
| HR-S0905     | Hand Boring and Sampling Set | 110x20x20          |

### Spare Parts & Accessories:

| Product Code | Product Name               |  |  |  |
|--------------|----------------------------|--|--|--|
| HR-S0905/1   | T-handle with 1 m long rod |  |  |  |
| HR-S0905/2   | Extension rod, 1 m         |  |  |  |
| HR-S0905/3   | Ø 80 mm Auger Head         |  |  |  |
| HR-S0905/4   | Ø 100 mm Auger Head        |  |  |  |
| HR-S0905/5   | Ø 150 mm Auger Head        |  |  |  |