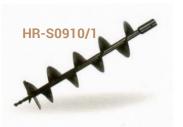

### Spare Parts & Accessories::

| Ürün Kodu  | Ürün Adı                |
|------------|-------------------------|
| HR-S0910/1 | Ø 80 mm Soil Auger Bit  |
| HR-S0910/2 | Ø 100 mm Soil Auger Bit |
| HR-S0910/3 | Ø 150 mm Soil Auger Bit |
| HR-S0910/4 | Ø 200 mm Soil Auger Bit |
| HR-S0910/5 | Ø 250 mm Soil Auger Bit |
| HR-S0910/6 | Ø 300 mm Soil Auger Bit |
| HR-S0910/7 | Ø 400 mm Soil Auger Bit |

HR-S0910/7