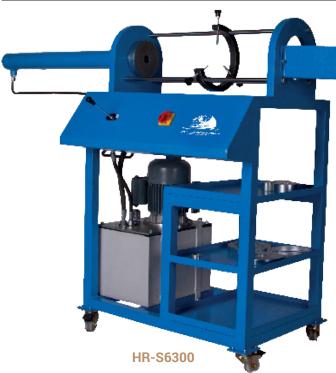

## MOTORIZED HYDRAULIC SPECIMEN EXTRUDER

STANDARDS: EN 13286-2, 13286-47, 12697-30; AASHTO T134, T180, T193, T245; ASTM D698, D1557, D1587, D1559, D1883, BS 598-107, 1377-4, 1924-2

The Motorized Hydraulic Extruder is used for quick and smooth extrusion of soil specimens from 38 mm to 160 mm tubes and also Proctor, CBR and Marshall Moulds.

The Extruder has 60 kN capacity and 70 cm ram travel.

Specimens with different sizes can be safely collected after extrusion with the help of the adjustable V shaped sample receiving table. This V table can easily be dismounted for space saving. The hydraulic piston can be stopped at any position during the extraction.

The Motorized Hydraulic Extruder is supplied complete with Adaptors for Ø 100 mm (4") and Ø 150 mm (6") moulds.

Ø 38 mm, Ø 50 mm and Ø 70 mm Adaptors (ring and tamper) should be ordered separately.