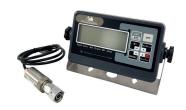

Two alternatives are offered for Digital Rebar Pull-Out Test Apparatus.

HR-C0295, HR-C0297 and HR-C0299 Models are supplied with Battery Operated Digital Readout Unit, Pressure Transducer, Hydraulic Jack (Piston), 700 bar Hydraulic Hand Pump, High Pressure Hose and Connection apparatus.

## Spare Parts & Accessories:

| Product Code | Product Name                                                      |
|--------------|-------------------------------------------------------------------|
| HR-C0290/1   | Hydraulic Hand Pump                                               |
| HR-C0290/2   | Hydraulic Jack (Piston). 30 ton capacity.                         |
| HR-C0292/2   | Hydraulic Jack (Piston). 60 ton capacity.                         |
| HR-C0293/2   | Hydraulic Jack (Piston). 100 ton capacity.                        |
| HR-C0290/3   | High Pressure Hose, 1 m                                           |
| HR-C0295/1   | Battery Operated Digital Readout Unit                             |
| HR-C9002/LPI | LPI Battery Operated Digital Readout Unit                         |
| HR-C0295/2   | Pressure Transducer                                               |
| HR-C0291     | Three Jaws Set and Jaw Seat for Ø 8/32 mm rebars                  |
| HR-C0294     | Three Jaws Set, Jaw Seats for Ø 8/32 mm and for Ø 32/40 mm rebars |
| HR-C0291/1   | Jaw Set for Ø 8-12 mm                                             |
| HR-C0291/2   | Jaw Set for Ø 12-20 mm                                            |
| HR-C0291/3   | Jaw Set for Ø 20-32 mm                                            |
| HR-C0291/4   | Jaw Seat for Ø 8/32 mm rebars                                     |
| HR-C0291/5   | Jaw Seat for Ø 32/40 mm rebars                                    |

HR-C0295/1 & HR-C0295/2

HR-C9002/LPI

277