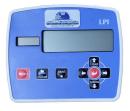

HR-C0295/LPI, HR-C0297/LPI and HR-C0299/LPI Models are supplied with LPI Battery Operated Digital Readout Unit, Pressure Transducer, Hydraulic Jack (Piston), 700 bar Hydraulic Hand Pump, High Pressure Hose and Connection apparatus. Rebar Pull-Out Force Testers have a steel hydraulic cylinder.

## Spare Parts & Accessories:

| Product Code | Product Name                                                      |
|--------------|-------------------------------------------------------------------|
| HR-C0290/1   | Hydraulic Hand Pump                                               |
| HR-C0290/2   | Hydraulic Jack (Piston). 30 ton capacity.                         |
| HR-C0292/2   | Hydraulic Jack (Piston). 60 ton capacity.                         |
| HR-C0293/2   | Hydraulic Jack (Piston). 100 ton capacity.                        |
| HR-C0290/3   | High Pressure Hose, 1 m                                           |
| HR-C0295/1   | Battery Operated Digital Readout Unit                             |
| HR-C9002/LPI | LPI Battery Operated Digital Readout Unit                         |
| HR-C0295/2   | Pressure Transducer                                               |
| HR-C0291     | Three Jaws Set and Jaw Seat for Ø 8/32 mm rebars                  |
| HR-C0294     | Three Jaws Set, Jaw Seats for Ø 8/32 mm and for Ø 32/40 mm rebars |
| HR-C0291/1   | Jaw Set for Ø 8-12 mm                                             |
| HR-C0291/2   | Jaw Set for Ø 12-20 mm                                            |
| HR-C0291/3   | Jaw Set for Ø 20-32 mm                                            |
| HR-C0291/4   | Jaw Seat for Ø 8/32 mm rebars                                     |
| HR-C0291/5   | Jaw Seat for Ø 32/40 mm rebars                                    |