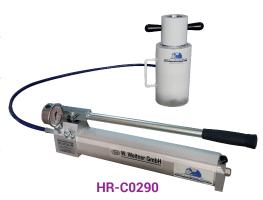

## **PULL OUT TEST APPARATUS**

The device is used for determining the bond strength between anchored reinforcing steel bar (rebar) and concrete and for checking anchorage performance in-situ.

Manuel Rebar Pull-Out Force Testers have Hydraulic Jack (Piston), 700 bar Hydraulic Hand Pump, High Pressure Hose and Connection apparatus.

HR-C0290, HR-C0295, HR-C0295/LPI, HR-C0297 and HR-C0297/LPI Models are supplied complete with three Jaw Sets for 8/12 - 12/20 - 22/32 mm rebars and Jaw Seat for Ø 8/32 mm rebars which allows user to test anchorage rebar with different diameters. These jaws are made of high strength steel.

## **Technical Specifications:**

| Product Code | Product Name                                           | Rebar dia.<br>(mm) | Stroke<br>(mm) | Dimensions<br>(cm) | Weight<br>(kg) |
|--------------|--------------------------------------------------------|--------------------|----------------|--------------------|----------------|
| HR-C0290     | Manuel Pull Out Test Apparatus. 30 ton capacity.       | Ø 8 to 32          | 50             | 80x35x32           | 50             |
| HR-C0295     | Digital Pull Out Test Apparatus. 30 ton capacity.      | Ø 8 to 32          | 50             | 80x35x32           | 50             |
| HR-C0295/LPI | LPI Digital Pull Out Test Apparatus. 30 ton capacity.  | Ø 8 to 32          | 50             | 80x35x32           | 50             |
| HR-C0292     | Manuel Pull Out Test Apparatus. 60 ton capacity.       | Ø 8 to 32          | 50             | 80x40x32           | 60             |
| HR-C0297     | Digital Pull Out Test Apparatus. 60 ton capacity.      | Ø 8 to 32          | 50             | 80x40x32           | 60             |
| HR-C0297/LPI | LPI Digital Pull Out Test Apparatus. 60 ton capacity.  | Ø 8 to 32          | 50             | 80x40x32           | 60             |
| HR-C0293     | Manuel Pull Out Test Apparatus. 100 ton capacity.      | Ø 8 to 40          | 50             | 80x43x32           | 75             |
| HR-C0299     | Digital Pull Out Test Apparatus. 100 ton capacity.     | Ø 8 to 40          | 50             | 80x43x32           | 75             |
| HR-C0299/LPI | LPI Digital Pull Out Test Apparatus. 100 ton capacity. | Ø 8 to 40          | 50             | 80x43x32           | 75             |