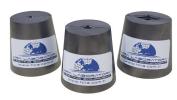

HR-C0291/1 HR-C0291/2 HR-C0291/3

## Spare Parts & Accessories:

| Product Code | Product Name                                                      |
|--------------|-------------------------------------------------------------------|
| HR-C0290/1   | Hydraulic Hand Pump                                               |
| HR-C0290/2   | Hydraulic Jack (Piston). 30 ton capacity.                         |
| HR-C0292/2   | Hydraulic Jack (Piston). 60 ton capacity.                         |
| HR-C0293/2   | Hydraulic Jack (Piston). 100 ton capacity.                        |
| HR-C0290/3   | High Pressure Hose, 1 m                                           |
| HR-C0295/1   | Battery Operated Digital Readout Unit                             |
| HR-C9002/LPI | LPI Battery Operated Digital Readout Unit                         |
| HR-C0295/2   | Pressure Transducer                                               |
| HR-C0291     | Three Jaws Set and Jaw Seat for Ø 8/32 mm rebars                  |
| HR-C0294     | Three Jaws Set, Jaw Seats for Ø 8/32 mm and for Ø 32/40 mm rebars |
| HR-C0291/1   | Jaw Set for Ø 8-12 mm                                             |
| HR-C0291/2   | Jaw Set for Ø 12-20 mm                                            |
| HR-C0291/3   | Jaw Set for Ø 20-32 mm                                            |
| HR-C0291/4   | Jaw Seat for Ø 8/32 mm rebars                                     |
| HR-C0291/5   | Jaw Seat for Ø 32/40 mm rebars                                    |