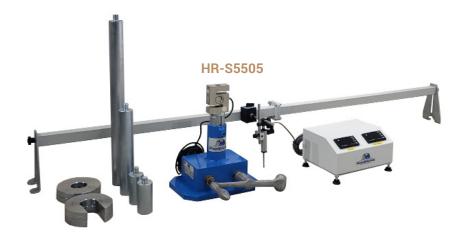

# **HIRA TESTING EQUIPMENT**

#### **Technical Specifications:**

| Product Code | Product Name               | Dimensions<br>(cm) | Weight (kg) |
|--------------|----------------------------|--------------------|-------------|
| HR-S5500     | Manuel Field CBR Test Set  | 24x165x25          | 50          |
| HR-S5505     | Digital Field CBR Test Set | 24x165x25          | 52          |