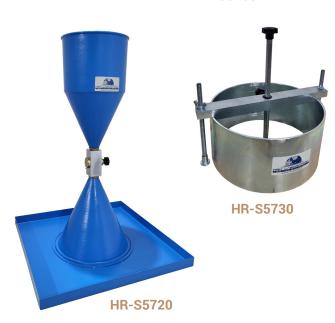

# SAND DENSITY CONE APPARATUS

STANDARDS: ASTM D1556, AASHTO T181, T191

Used to determine the in-situ density of fine grained compacted soil.

The test consists in digging a hole into the ground and then collect, dry and weight the sampled soil.

The hole is than filled with dry sand from the cone container.

6,5" Sand Density Cone Set is supplied with Sand Cone Assembly with valve, Metal Base with Centre Hole and 5lt capacity Plastic Sand Jar.

Calibrating Container for HR-S5700 should be ordered separately.

12" Sand Density Cone Set is supplied with Sand Cone Assembly with valve, Metal Base with Centre Hole and 15 lt capacity Metal Sand Jar.

12" Density Cylinder is used for determining in place density of compacted base HR-S5700/4 courses containing large sizes of coarse aggregates.

### **Technical Specifications:**

| Product<br>Code | Product Name                | Dimensions (cm) | Weight (kg) |
|-----------------|-----------------------------|-----------------|-------------|
| HR-S5700        | Sand Density Cone Set, 6,5" | 30x30x60        | 4           |
| HR-S5720        | Sand Density Cone Set, 12"  | 70x70x85        | 15          |
| HR-S5730        | Density Cylinder, 12"       | 47x32x26        | 10          |

## Spare Parts & Accessories:

| Product Code | Product Name                             | Dimensions (cm) |
|--------------|------------------------------------------|-----------------|
| HR-S5700/1   | Sand Cone Assembly with valve, 6,5"      | Ø 6,5x18        |
| HR-S5700/2   | Metal Base with Centre Hole for HR-S5700 | 30x30x2         |
| HR-S5710     | Plastic Sand Jar, 5 lt capacity          | Ø 16x33         |
| HR-S5700/4   | Calibrating Container for HR-S5700       | Ø16,5x18,7      |
| HR-S5720/1   | Sand Cone Assembly with valve, 12"       | Ø 12″x35        |
| HR-S5720/2   | Metal Base with Centre Hole for HR-S5720 | 70x70x5         |
| HR-S5720/3   | Metal Sand Jar, 15 It capacity           | 25x50           |