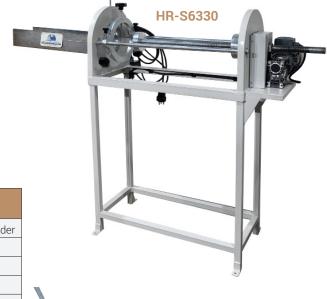

## **SCREW EXTRUDER**

STANDARDS: BS 598:107, 1377:4, 1924:2, ASTM D698, D1587, D1883

The unit extrudes samples from  $\emptyset 35$  to 101,6 mm with maximum stroke of 650 mm.

Horizontal Type and 60 kN extrusion force.

There are two models as Hand operated and Motorised.

Supplied complete with adaptors (ring and tamper) to extrude samples having Ø 38 mm and Ø 100 mm, supporting bench, sample receiving table both adjustable in height and lowerable.

#### **Technical Specifications:**

| Product Code    | HR-S6320                     | HR-S6330                 |
|-----------------|------------------------------|--------------------------|
| Product Name    | Hand Operated Screw Extruder | Motorised Screw Extruder |
| Stroke (mm)     | 650                          | 650                      |
| Dimensions (cm) | 70x170x120                   | 70x170x130               |
| Weight (kg)     | 65                           | 120                      |
| Power Supply    |                              | 380 V, 50 Hz, 1 ph       |