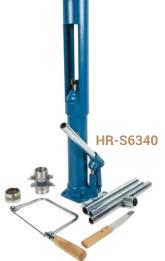

# 38 MM HAND OPERATED HYDRAULIC SAMPLE EXTRUDER

STANDARDS: BS 1377-1

38 mm Hand Operated Hydraulic Sample Extruder with Trimming Knife, 38mm Split Former & Cutting Tool comprises a vertically mounted lever action hydraulic jack, with the body extended to form a chamber which accommodates a 38 mm diameter sample tube.

Supplied complete with Trimming Knife, 38mm Split Former, Wire Saw and 12 pieces Wire.

### **Technical Specifications:**

| Product Code | Product Name                                  |
|--------------|-----------------------------------------------|
| HR-S6340     | 38 mm Hand Operated Hydraulic Sample Extruder |

### Spare Parts & Accessories:

| Product Code | Product Name      |
|--------------|-------------------|
| HR-S6340/1   | 38mm Split Former |
| HR-G0755     | Trimming Knife    |
| HR-G0753     | Open Wire Saw     |
| HR-G0754     | Wire. Pack of 12  |