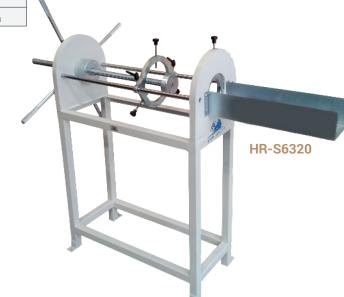

## **SCREW EXTRUDER**

STANDARDS: BS 598:107, 1377:4, 1924:2, ASTM D698, D1587, D1883

The unit extrudes samples from  $\emptyset 35$  to 101,6 mm with maximum stroke of 650 mm.

Horizontal Type and 60 kN extrusion force.

There are two models as Hand operated and Motorised.

Supplied complete with adaptors (ring and tamper) to extrude samples having Ø 38 mm and Ø 100 mm, supporting bench, sample receiving table both adjustable in height and lowerable.

#### **Technical Specifications:**

| Product Code    | HR-S6320                     | HR-S6330                 |
|-----------------|------------------------------|--------------------------|
| Product Name    | Hand Operated Screw Extruder | Motorised Screw Extruder |
| Stroke (mm)     | 650                          | 650                      |
| Dimensions (cm) | 70x170x120                   | 70x170x130               |
| Weight (kg)     | 65                           | 120                      |
| Power Supply    |                              | 380 V, 50 Hz, 1 ph       |