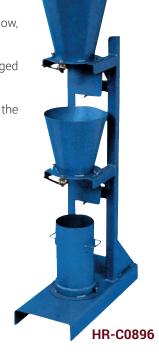

# **COMPACTING FACTOR APPARATUS**

STANDARDS: BS 5075, 1881:103

The Compacting Factor Apparatus is used to determine the compaction factor of concrete with low, medium and high workability.

The apparatus consists of two conical hoppers mounted on a cylinder. Each hopper has a hinged flange with quick release mechanism and everything is mounted on a rigid steel stand.

The compacting factor is the ratio between the weight of the partially compacted concrete and the weight of the fully compacted concrete.

## **Technical Specifications:**

| Product Name Code |                             | Dimensions<br>(cm) |    |
|-------------------|-----------------------------|--------------------|----|
| HR-C0896          | Compacting Factor Apparatus | 30x40x130          | 40 |

### Spare Parts & Accessories:

| Product Code | Product Name                      |
|--------------|-----------------------------------|
| HR-C0896/1   | 2 pcs Funnel, for HR-C0896        |
| HR-C0896/2   | Cylindrical Receiver for HR-C0896 |