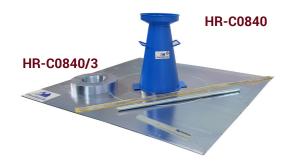

### STANDARDS:ASTM C 1611

This test starts like a standard slump test, although many testing technicians will turn the cone upside down to make it easier to fill. When the cone is lifted, the SCC spreads out like pancake batter. The slump flow is measured as the diameter of the pancake.

Typical SCC mixes have slump flows ranging from 18 to 30 inches.

The Test Set is supplied with Steel Slump Cone, Strike-off bar, Tamping Rod and Base plate, 36" dia.

Steel Weighted Collar is optional and should be ordered separately.

### Spare Parts & Accessories:

| Product Code | Product Name          | Dimensions<br>(cm) | Weight<br>(kg) |
|--------------|-----------------------|--------------------|----------------|
| HR-C0850/1   | Slump Cone            | 10x20x30           | 2              |
| HR-C0840/1   | Strike-off Bar        | 30                 |                |
| HR-C0840/2   | Base Plate            | 90,5x90,5          | 5              |
| HR-G0763     | Tamping Rod           | Ø 1,6 x 60         | 0,950          |
| HR-C0840/3   | Steel Weighted Collar |                    | 9              |

## **Technical Specifications:**

| Product Name Code |                                           | Dimensions<br>(cm) | Weight<br>(kg) |
|-------------------|-------------------------------------------|--------------------|----------------|
| HR-C0840          | Slump Flow of Self-Consolidating Concrete | 92x92x30           | 7,5            |