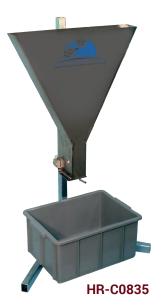

## V-FUNNEL

### STANDARDS: EN 12350-9

The apparatus is used to evaluate the segregation resistance of freshly mixed self-compacting concrete by the observation the flowing speed due to the difference of samples remaining period in the funnel.

The test is not suitable when the maximum size of the aggregate exceeds 22.4 mm.

The test set consists of a stainless steel funnel placed vertically on a supporting stand.

The discharge orifice is equipped with a lid, which can be momentarily opened.

### **Technical Specifications:**

| Product<br>Code | Product Name | Dimensions<br>(cm) | Weight<br>(kg) |
|-----------------|--------------|--------------------|----------------|
| HR-C0835        | V-Funnel     | 55x30x104          | 18             |