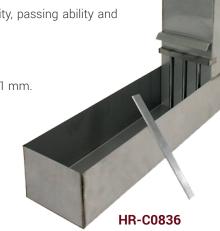

## L-BOX

## STANDARDS: EN 12350-10

The L Shape Box is used for evaluation of self-compact ability (confined flow ability) of freshly mixed self-compacting concrete.

The box gives the opportunity to evaluate different properties, such as filling ability, passing ability and resistance to segregation.

L Shape Box is designed for ease of cleaning the vertical and horizontal hoppers.

The distance between 12 mm diameter bars can be set between 41 ±1 mm or 59 ±1 mm.

The L Shape Box Apparatus is supplied complete with Filling Hopper and Base.

## **Technical Specifications:**

| Product  | Product Name | Dimensions | Weight |
|----------|--------------|------------|--------|
| Code     |              | (cm)       | (kg)   |
| HR-C0836 | L-Box        | 30x100x135 | 35     |