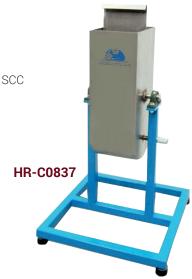

## **U-BOX**

#### STANDARDS: UNI 11044

The U Shape Box is used to determine the confined flow ability and the capacity of SCC concrete to flow within confined spaces.

The U box is made of stainless steel consisting of three Ø12 mm rebars.

The U box is mounted on a frame with a fixing mechanism.

### **Technical Specifications:**

| Product  | Product Name | Dimensions | Weight |
|----------|--------------|------------|--------|
| Code     |              | (cm)       | (kg)   |
| HR-C0837 | U-Box        | 65x65x110  | 20     |