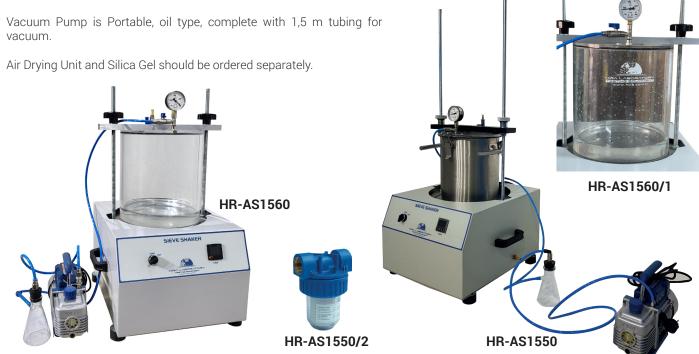

There are two models of Vacuum Pyknometer as Stainless Steel or Transparent made. Both of models are supplied with Transparent Plexiglas cover, valve and gauge.

Complete With Vacuum Pycnometer, Vibro-Deaerator, Vacuum Pump, 1,5 m tubing for vacuum, Vacuum Gauge and Filter Flask 250 ml.

Vibro-Deaerator is time controlled. To vibrate the pyknometer for the evacuation for the air. This unit can be used also as a sieve shaker.

#### **Technical Specifications:**

| Product Code   | Product Name                                | Capacity<br>(lt) | Dimensions<br>(cm) | Weight<br>(kg) | Power Supply       |
|----------------|---------------------------------------------|------------------|--------------------|----------------|--------------------|
| HR-AS1550      | Vacuum Pyknometer Test Set, Stainless Steel | 10 lt            | 51x51x82           | 40             | 220 V, 50 Hz, 1 ph |
| HR-AS1550/60Hz | Vacuum Pyknometer Test Set, Stainless Steel | 10 lt            | 51x51x82           | 40             | 220 V, 60 Hz, 1 ph |
| HR-AS1560      | Vacuum Pyknometer Test Set, Transparent     | 10 lt            | 51x51x82           | 35             | 220 V, 50 Hz, 1 ph |
| HR-AS1560/60Hz | Vacuum Pyknometer Test Set, Transparent     | 10 lt            | 51x51x82           | 35             | 220 V, 60 Hz, 1 ph |

### Spare Parts & Accessories:

| Product Code  | Product Name                       | Capacity       | Dimensions<br>(cm) | Weight<br>(kg) | Power Supply          |
|---------------|------------------------------------|----------------|--------------------|----------------|-----------------------|
| HR-AS1550/1   | Vacuum Pyknometer, Stainless Steel | 10 lt          | Ø 30 x 45          | 8              |                       |
| HR-AS1560/1   | Vacuum Pyknometer, Transparent     | 10 lt          | Ø 30 x 45          | 5              |                       |
| HR-G0500      | Vibro-Deaerator                    |                | 51x51x37           | 24             | 220 V, 50 Hz, 1 ph    |
| HR-G0500/60Hz | Vibro-Deaerator                    |                | 51x51x37           | 24             | 220 V, 60 Hz, 1 ph    |
| HR-G0800      | Vacuum Pump                        | 51 lt/min 2 Pa | 29x13x23           | 6,6            | 220 V, 50-60 Hz, 1 ph |
| HR-G0815      | Tubing for Vacuum                  | 1,5 m          |                    |                |                       |
| HR-G0816      | Vacuum Gauge Manometer             | 1000 mbar      | Ø 6,3              | 0,15           |                       |
| HR-G0080      | Filter Flask                       | 250 ml         | 19x19x31           | 0,2            |                       |
| HR-AS1550/2   | Air Drying Unit                    | 500 g          |                    |                |                       |
| HR-G0935      | Silica Gel, 1 kg                   | 1 kg           |                    | 1              |                       |